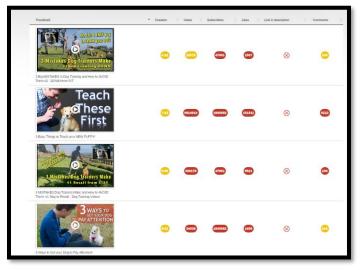

In a moment of so, data will be shown, first box is the Color Bar.

|                                                                                                          | Channel Strength.                                                                                                                                                                                                                                                  |
|----------------------------------------------------------------------------------------------------------|--------------------------------------------------------------------------------------------------------------------------------------------------------------------------------------------------------------------------------------------------------------------|
|                                                                                                          | Youtube Keyword Search                                                                                                                                                                                                                                             |
|                                                                                                          | dog training                                                                                                                                                                                                                                                       |
|                                                                                                          | Search                                                                                                                                                                                                                                                             |
|                                                                                                          |                                                                                                                                                                                                                                                                    |
| Color Bar                                                                                                |                                                                                                                                                                                                                                                                    |
| Length of Video:<br>Views:<br>Channel Strength:<br>Likes:<br>Link in description:<br>Number of Comments: | Under 0-2 min In between 2-10 min Over 10 min<br>Under 5000 in between 5000-25000 Ver 25000<br>Under 100 subscribers In between 100-10000 subscribers Over 10000 subscribers<br>Under 50 in between 50-600 Ver 600<br>Yes No<br>Under 30 In between 30-200 Ver 200 |

The Color Bar shows how easy it would be to rank for the video to beat out competition through colors.

**Red** indicates HARD, **Green** is EASY, and **Yellow** is AVERAGE.

Then next tab which says Youtube Keyword Search shows the Top 10 videos right now on YouTube for the certain keyword you typed.